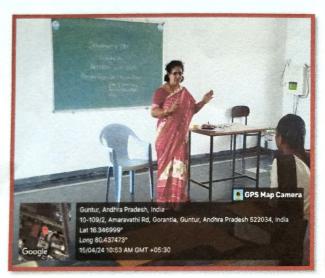

**ICT/Computing Skills** 

(Affiliated to Acharya Nagarjuna University, Recognized Under Section 2(f) of UGC Act 1956-New Delhi)

Amravati Road, Gorantla, Guntur - 522034 (A.P)

Email: st\_anns\_coll@yahoo.co.in Website:www.stannscollegeforwomen.org

#### Department of MBA

Date: 08-02-2024

#### NOTICE

All the MBA students are informed that there will be a Plant Visit to "Hindusthan Coca-cola Beverages Pvt.Ltd.," Atmakuru (V) ,Mangalagiri, Guntur(Dt), on 10-02-2024 at 10:00 AM; All the students are required to attend the Plant Visit with out fail.