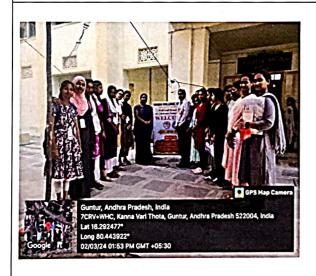

## Plant Visit- Coca-cola Beverages -2023-24

An Industrial Visit to Hindusthan Coca-cola Beverages Pvt. Ltd., Atmakuru was organized on 10<sup>th</sup> February 2024, with 45 MBA students, to know the process of making Different Varieties of Soft drinks that they are making, they give awareness about the ingredients they are using to make Soft Drinks which are not harmful to health & what are the channels of distribution they are following to distribute their products in the markets.