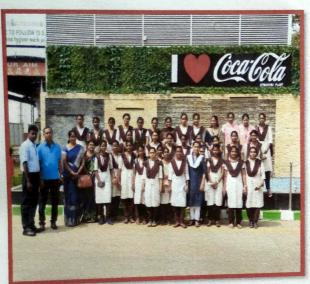

#### NOTICE

All the MBA students are informed that there will be a Plant Visit to "Hindusthan Coca-cola Beverages Pvt.Ltd.," Atmakuru (V) ,Mangalagiri, Guntur(Dt), on 10-02-2024 at 10:00 AM; All the students are required to attend the Plant Visit with out fail.

## Plant Visit- Coca-cola Beverages -2023-24

An Industrial Visit to Hindusthan Coca-cola Beverages Pvt. Ltd., Atmakuru was organized on 10<sup>th</sup> February 2024, with 45 MBA students, to know the process of making Different Varieties of Soft drinks that they are making, they give awareness about the ingredients they are using to make Soft Drinks which are not harmful to health & what are the channels of distribution they are following to distribute their products in the markets.