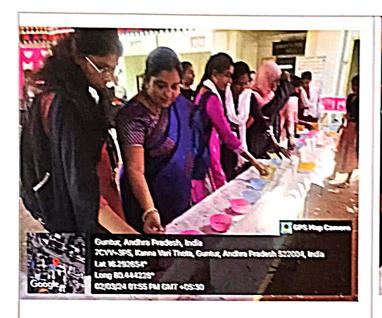

## **HINDU COLLEGE - GUNTUR**

(NAAC Re-Accredited B++ Grade) National Symposium

"Role of Ethnobotanical Medicine in Human Life"

Date: 02-03-2024

Organized by

Department of Botany, Hindu College
in Collaboration with

### Students at Hindu college Symposium

Dr.M.Ramaiah Explaining about Ethnobotanical Medicine development

•

Faculty receiving certificates

Students at Hindu college