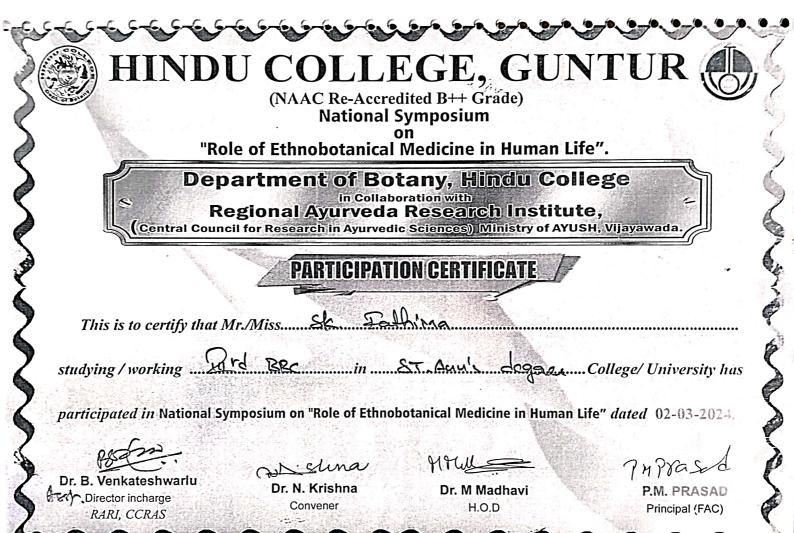

### Department of Botany, Hindu College

in Collaboration with Regional Ayurveda Research Institute,

Central Council for Research in Ayurvedic Sciences) Ministry of AYUSH, Vijayawada

#### PARTICIPATION CERTIFICATE

| This is to cert   | ify that Mr./Mis | shBhag             | 7dzrzxa        | leha,              |                |            |
|-------------------|------------------|--------------------|----------------|--------------------|----------------|------------|
| studying / workin | ng II BR         | Cin                |                | r – quistos        | .College/ Univ | ersity has |
| participated in N | ational Symposiu | ım on "Role of Etl | nobotanical Me | edicine in Human I | ife" dated 02- | 03-2024.   |
| 1285500           | -                | , Slina            | HHU            | L <del>ee</del>    | 7498           | asd        |

Or. B. Venkateshwarlu

Action Director incharge

RARI, CCRAS

Dr. N. Krishna
Convener

Dr. M Madhavi H.O.D P.M. PRASAD Principal (FAC)

Convener

H.O.D

Principal (FAC)