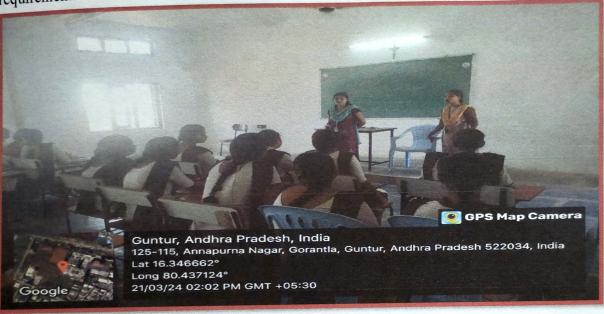

#### **National** webinar

National webinar: The Final and second year students of BBC&MBC had Attended for A Two days student centric national webinar named PRERANA organized by K.R.K Government Degree college on 9th&10thJANUARY 2024. Three of our students from II BBC and MBC had participated and got participation certificates one of our student was awarded with prize money by winning third prize. All the participants got participation certificates.