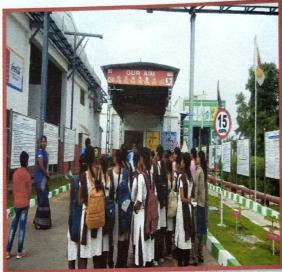

## Plant Visit- Coca-cola Beverages -2023-24

An Industrial Visit to Hindusthan Coca-cola Beverages Pvt. Ltd., Atmakuru was organized on 10<sup>th</sup> February 2024, with 45 MBA students, to know the process of making Different Varieties of Soft drinks that they are making, they give awareness about the ingredients they are using to make Soft Drinks which are not harmful to health & what are the channels of distribution they are following to distribute their products in the markets.