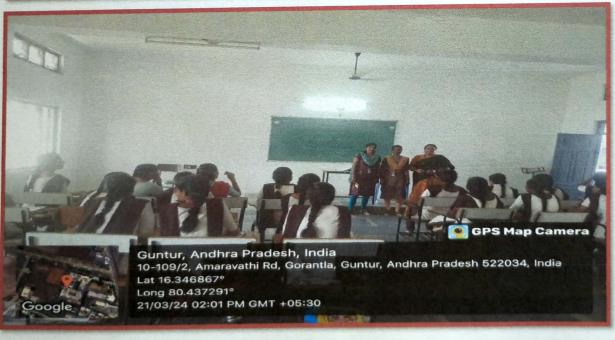

#### NOTICE

All the MBA students are informed that there will be a Plant Visit to "Hindusthan Coca-cola Beverages Pvt.Ltd.," Atmakuru (V) ,Mangalagiri, Guntur(Dt), on 10-02-2024 at 10:00 AM; All the students are required to attend the Plant Visit with out fail.

## Plant Visit- Coca-cola Beverages -2023-24

An Industrial Visit to Hindusthan Coca-cola Beverages Pvt. Ltd., Atmakuru was organized on 10<sup>th</sup> February 2024, with 45 MBA students, to know the process of making Different Varieties of Soft drinks that they are making, they give awareness about the ingredients they are using to make Soft Drinks which are not harmful to health & what are the channels of distribution they are following to distribute their products in the markets.