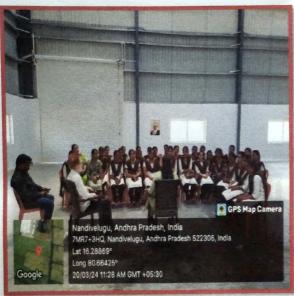

### Students at Hindu college Symposium

Dr.M.Ramaiah Explaining about Ethnobotanical Medicine development

•

Faculty receiving certificates

Students at Hindu college