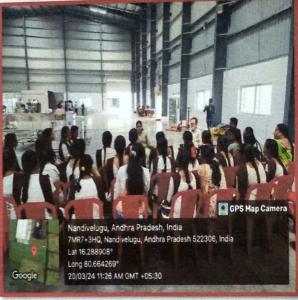

#### NOTICE

All the MBA students are informed that there will be a Plant Visit to "Hindusthan Coca-cola Beverages Pvt.Ltd.," Atmakuru (V) ,Mangalagiri, Guntur(Dt), on 10-02-2024 at 10:00 AM; All the students are required to attend the Plant Visit with out fail.

## Plant Visit- Coca-cola Beverages -2023-24

An Industrial Visit to Hindusthan Coca-cola Beverages Pvt. Ltd., Atmakuru was organized on 10<sup>th</sup> February 2024, with 45 MBA students, to know the process of making Different Varieties of Soft drinks that they are making, they give awareness about the ingredients they are using to make Soft Drinks which are not harmful to health & what are the channels of distribution they are following to distribute their products in the markets.