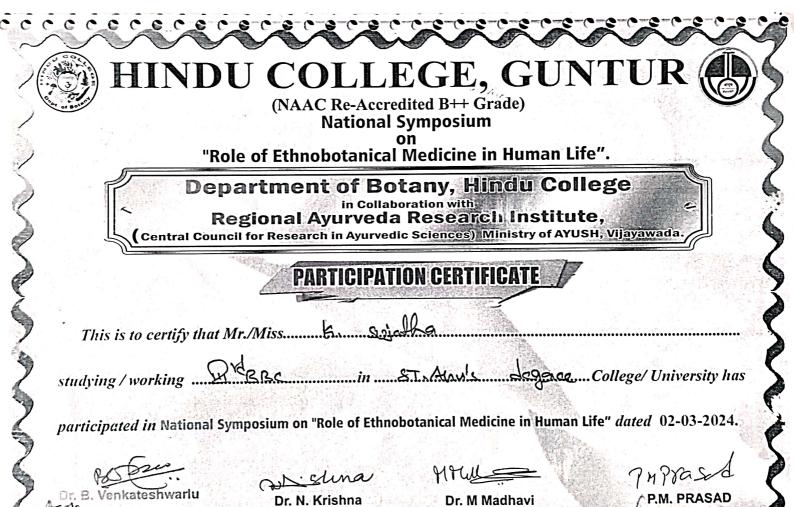

Director incharge

RARI, CCRAS

Department of Botany, Hindu College

"Role of Ethnobotanical Medicine in Human Life".

In Collaboration with Regional Ayurveda Research Institute,

Central Council for Research in Ayurvedic Sciences) Ministry of AYUSH, Vijayawada.

#### PARTICIPATION CERTIFICATE

| This is    | s to certify that | Mr./Missk      | krish          | <i>wan</i> aw |                 |               |              |
|------------|-------------------|----------------|----------------|---------------|-----------------|---------------|--------------|
| studying / | working           | )rd BBC        | in             | L'NNATZ       | geßəre          | College/ Un   | iversity has |
| participat | ed in National :  | Symposium on " | Role of Ethnol | ootanical Med | licine in Human | Life" dated 0 | 2-03-2024.   |
| PSS        | 22-               | QV:5           | lina           | MALL          | =               | 748           | rasd         |

Dr. B. Venkateshwarlu
Director incharge
RARI, CCRAS

Dr. N. Krishna
Convener

Dr. M Madhavi H.O.D P.M. PRASAD Principal (FAC)

**GORANTLA- GUNTUR.** 