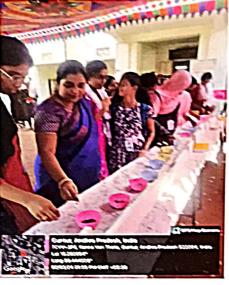

## **HINDU COLLEGE - GUNTUR**

(NAAC Re-Accredited B++ Grade) National Symposium

"Role of Ethnobotanical Medicine in Human Life"

Date: 02-03-2024

Organized by

Department of Botany, Hindu College
in Collaboration with

### Students at Hindu college Symposium

Dr.M.Ramaiah Explaining about Ethnobotanical Medicine development

•

Faculty receiving certificates

Students at Hindu college