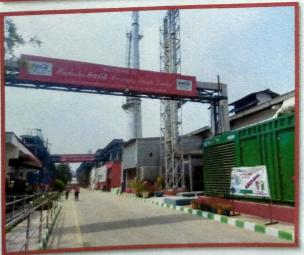

## Plant Visit- Coca-cola Beverages -2023-24

An Industrial Visit to Hindusthan Coca-cola Beverages Pvt. Ltd., Atmakuru was organized on 10<sup>th</sup> February 2024, with 45 MBA students, to know the process of making Different Varieties of Soft drinks that they are making, they give awareness about the ingredients they are using to make Soft Drinks which are not harmful to health & what are the channels of distribution they are following to distribute their products in the markets.