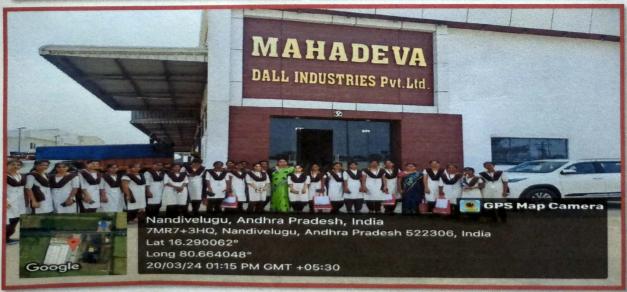

#### NOTICE

All the MBA students are informed that there will be a Plant Visit to "Hindusthan Coca-cola Beverages Pvt.Ltd.," Atmakuru (V) ,Mangalagiri, Guntur(Dt), on 10-02-2024 at 10:00 AM; All the students are required to attend the Plant Visit with out fail.

## Plant Visit- Coca-cola Beverages -2023-24

An Industrial Visit to Hindusthan Coca-cola Beverages Pvt. Ltd., Atmakuru was organized on 10<sup>th</sup> February 2024, with 45 MBA students, to know the process of making Different Varieties of Soft drinks that they are making, they give awareness about the ingredients they are using to make Soft Drinks which are not harmful to health & what are the channels of distribution they are following to distribute their products in the markets.