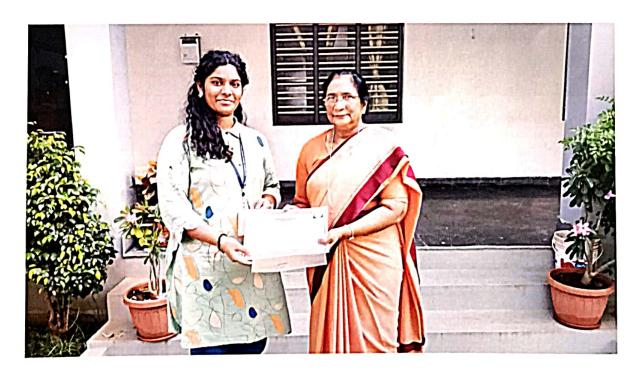

## Plant Visit- Coca-cola Beverages -2023-24

An Industrial Visit to Hindusthan Coca-cola Beverages Pvt. Ltd., Atmakuru was organized on 10<sup>th</sup> February 2024, with 45 MBA students, to know the process of making Different Varieties of Soft drinks that they are making, they give awareness about the ingredients they are using to make Soft Drinks which are not harmful to health & what are the channels of distribution they are following to distribute their products in the markets.

PRIMEIPAL

St. Ann's College for Women
Gorantia, Guntur-522 034.