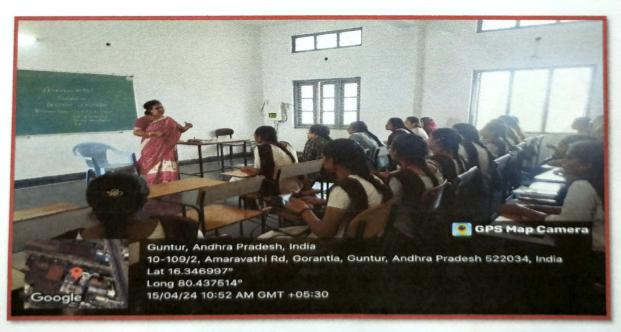

## Plant Visit- Coca-cola Beverages -2023-24

An Industrial Visit to Hindusthan Coca-cola Beverages Pvt. Ltd., Atmakuru was organized on 10<sup>th</sup> February 2024, with 45 MBA students, to know the process of making Different Varieties of Soft drinks that they are making, they give awareness about the ingredients they are using to make Soft Drinks which are not harmful to health & what are the channels of distribution they are following to distribute their products in the markets.