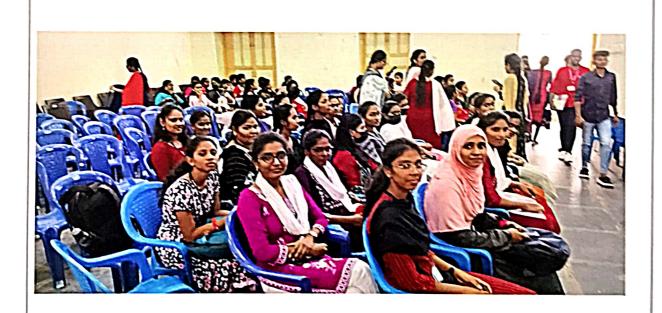

## **HINDU COLLEGE - GUNTUR**

(NAAC Re-Accredited B++ Grade) National Symposium

"Role of Ethnobotanical Medicine in Human Life"

Date: 02-03-2024

Organized by

Department of Botany, Hindu College
in Collaboration with

### Students at Hindu college Symposium

Dr.M.Ramaiah Explaining about Ethnobotanical Medicine development

•

Faculty receiving certificates

Students at Hindu college