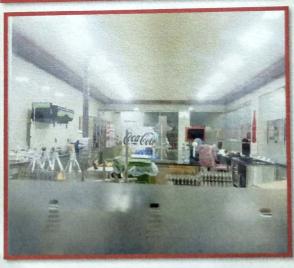

## Plant Visit- Coca-cola Beverages -2023-24

An Industrial Visit to Hindusthan Coca-cola Beverages Pvt. Ltd., Atmakuru was organized on 10<sup>th</sup> February 2024, with 45 MBA students, to know the process of making Different Varieties of Soft drinks that they are making, they give awareness about the ingredients they are using to make Soft Drinks which are not harmful to health & what are the channels of distribution they are following to distribute their products in the markets.